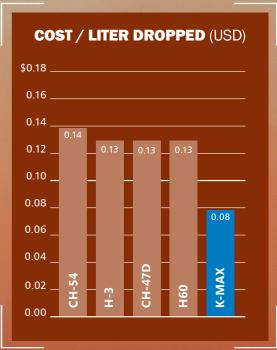

# WHY CHOOSE **K-MAX**®

2,650 liter delivery capability and precision placement

Lowest overall cost per gallon dropped

Significant cost savings when fighting fires, especially when working with limited budgets